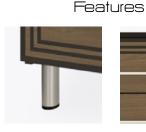

## Chest Wide 4 Drawers

The Chicago Collection is sturdy and stylish in a modern or transitional setting. Easy handle and knob recognition and distinct color contrasts are made possible with a variety of custom hardware and wood-grained finishes. The contrasting finishes can be customized or alternated with aluminum inserts.

Aluminum Feet Raised on rust proof aluminum feet to allow ease of cleaning beneath casegood.

**Contrasting Finish** Choose from an array of dual toned contrasting finishes.

Other Chest Styles Chicago chest styles include 3, 4, 5 and 6 drawer versions.