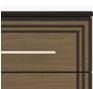

## Chest Wide 4 Drawers

The Chicago Collection is sturdy and stylish in a modern or transitional setting. Easy handle and knob recognition and distinct color contrasts are made possible with a variety of custom hardware and wood-grained finishes. The contrasting finishes can be customized or alternated with aluminum inserts.

Model: CCCH40W 31.5W 19D 36H

Durable Finish Kwalu's proprietary finish doesn't have any of the drawbacks of wood. The finish is moisture impervious, easy to clean and maintenance-free.

Drawers Are constructed with both dowel and mechanical fasteners for additional strength. Ball bearing removable slides are fully extendable.