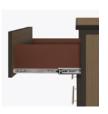

Model: CCCH40W 31.5W 19D 36H

Durable Finish Kwalu's proprietary finish doesn't have any of the drawbacks of wood. The finish is moisture impervious, easy to clean and maintenance-free.

Drawers Are constructed with both dowel and mechanical fasteners for additional strength. Ball bearing removable slides are fully extendable.