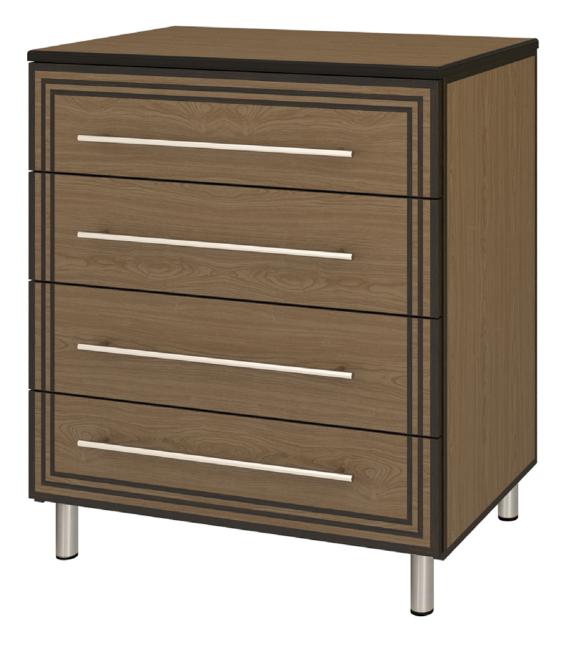

## Chest Wide 4 Drawers

The Chicago Collection is sturdy and stylish in a modern or transitional setting. Easy handle and knob recognition and distinct color contrasts are made possible with a variety of custom hardware and wood-grained finishes. The contrasting finishes can be customized or alternated with aluminum inserts.

Model: CCCH40W 31.5W 19D 36H

Durable Finish Kwalu's proprietary finish doesn't have any of the drawbacks of wood. The finish is moisture impervious, easy to clean and maintenance-free.

Drawers Are constructed with both dowel and mechanical fasteners for additional strength. Ball bearing removable slides are fully extendable.

Aluminum Feet Raised on rust proof aluminum feet to allow ease of cleaning beneath casegood.

**Contrasting Finish** Choose from an array of dual toned contrasting finishes.

Other Chest Styles Chicago chest styles include 3, 4, 5 and 6 drawer versions.