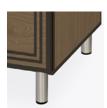

Aluminum Feet Raised on rust proof aluminum feet to allow ease of cleaning beneath casegood.

**Contrasting Finish** Choose from an array of dual toned contrasting finishes.

Other Chest Styles Chicago chest styles include 3, 4, 5 and 6 drawer versions.