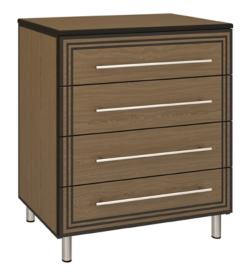

## Chest Wide 4 Drawers

The Chicago Collection is sturdy and stylish in a modern or transitional setting. Easy handle and knob recognition and distinct color contrasts are made possible with a variety of custom hardware and wood-grained finishes. The contrasting finishes can be customized or alternated with aluminum inserts.

Model: CCCH40W 31.5W 19D 36H

Durable Finish Kwalu's proprietary finish doesn't have any of the drawbacks of wood. The finish is moisture impervious, easy to clean and maintenance-free.

Drawers Are constructed with both dowel and mechanical fasteners for additional strength. Ball bearing removable slides are fully extendable.

Aluminum Feet Raised on rust proof aluminum feet to allow ease of cleaning beneath casegood.

**Contrasting Finish** Choose from an array of dual toned contrasting finishes.

Other Chest Styles Chicago chest styles include 3, 4, 5 and 6 drawer versions.